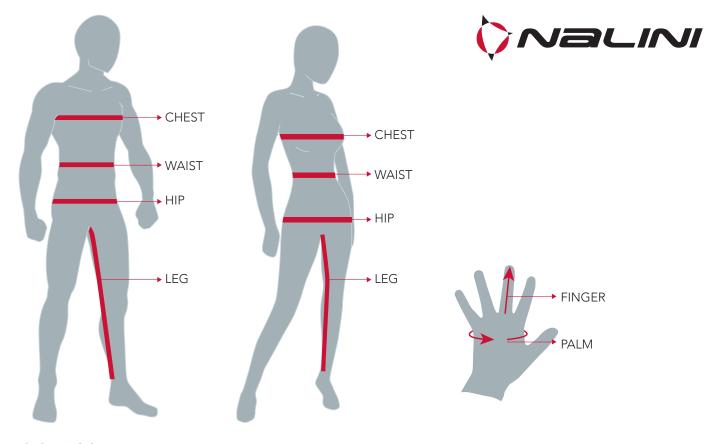

The chart gives indications based on the correspondence of Nalini sizes and body measures expressed in centimetres. Measurements should be taken on the naked body, the meter must perfectly adhere to the skin without enlace.

Our size guide considers that the cycling garment should wrap the body pretty closely, if you wish to have a more comfort and loose fit, we suggest to go for a bigger size, especially when your measurement is on the limit of the bigger size and also when the garment is featured as a slim/race fit garment.